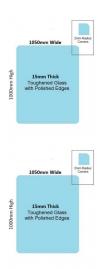

## 1050x1000x15mm Toughened Glass Balustrade Panel with Polished edges

Toughened Glass Panel for Glass Balustrade

Glass is certified to Australian Standards

Width: 1050mmHeight: 1000mmThickness: 15mmWeight: 39kg

Description

Toughened Glass Panel for Glass Balustrade

Glass is certified to Australian Standards

Width: 1050mmHeight: 1000mm

Thickness: 15mm
Weight: 39kg
Treatment: Toughened and Heat Soaked
Edges: Polished all 4 sides