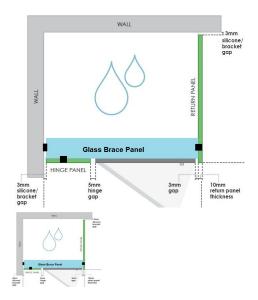

## 1036x150x 8mm - Glass Brace - Clear Toughened Glass

Glass Brace panel used to Connect the hinge panel to a return panel above the door.

Width: 1036mmDepth: 150mmThickness: 8mmWeight: 3.1kg

• Overall install width: 1040mm

## Description

Glass Brace panel used to Connect the hinge panel to a return panel above the door.

Width: 1036mmDepth: 150mmThickness: 8mmWeight: 3.1kg

• Overall install width: 1040mm

Requires 2 x Glass Brace Brackets and 1 x Wall Bracket for Installation.