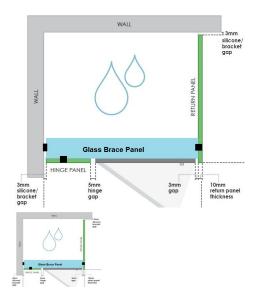

## 1026x150x 8mm - Glass Brace - Clear Toughened Glass

Glass Brace panel used to Connect the hinge panel to a return panel above the door.

Width: 1026mmDepth: 150mmThickness: 8mmWeight: 3.1kg

· Overall install width: 1030mm

## Description

Glass Brace panel used to Connect the hinge panel to a return panel above the door.

Width: 1026mmDepth: 150mmThickness: 8mmWeight: 3.1kg

• Overall install width: 1030mm

Requires 2 x Glass Brace Brackets and 1 x Wall Bracket for Installation.