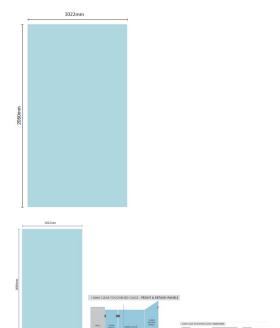

## 1022(w)x2050(h)x10mm Glass Shower Screen Return/Fixed Panel

This panel can be used as a return panel when installing a corner shower or a fixed panel when installing a single panel screen.

Width: 1022mmHeight: 2050mmThickness: 10mmWeight: 52kg

• Allow a 3mm Gap between this panel and the door.

When installed using Wall Brackets:

## Installation Widths:

- $\circ\,$  1025mm when installing with a wall bracket
- o 1032-1035mm when installing with 19mm U Channel
- o 1032-1047mm when installing with 35mm U Channel

Rating: Not Rated Yet **Price** \$ 172.00

\$ 172.00

Ask a question about this product

Description

This panel can be used as a return panel when installing a corner shower or a fixed panel when installing a single panel screen.

Width: 1022mmHeight: 2050mmThickness: 10mmWeight: 52kg

## Installation Widths:

- 1025mm when installing with a wall bracket
- 1032-1035mm when installing with 19mm U Channel
- 1032-1047mm when installing with 35mm U Channel