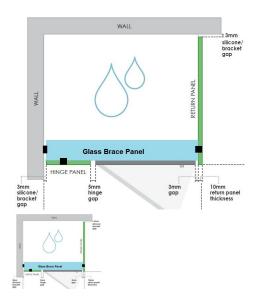

## 1016x150x 8mm - Glass Brace - Clear Toughened Glass

Glass Brace panel used to Connect the hinge panel to a return panel above the door.

Width: 1016mmDepth: 150mmThickness: 8mmWeight: 3.0kg

· Overall install width: 1020mm

## Description

Glass Brace panel used to Connect the hinge panel to a return panel above the door.

Width: 1016mmDepth: 150mmThickness: 8mmWeight: 3.0kg

Overall install width: 1020mm

Requires 2 x Glass Brace Brackets and 1 x Wall Bracket for Installation.