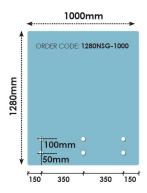

## 1000x1280 x 15mm Glass With 6 x Bottom Holes for Standoffs

Width: 1000mmHeight: 1280mmThickness: 15mm

• 6 x 22mm holes for Standoffs

## Description

Width: 1000mmHeight: 1280mmThickness: 15mm

• 6 x 22mm holes for Standoffs

Suitable for installation with:

- Glass Standoffs
- Top Mount Rail

Glass is certified to Australian Standards Toughened and Heat Soaked Glass with Polished Edges