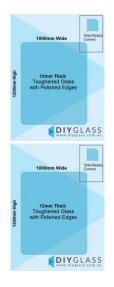

## 1000x1200x12mm Toughened Glass Pool Fence / Balustrade Panels with Polished Edges

Glass is certified to Australian Standards

- Width: 1000mm
- Height: 1200mm
- Thickness: 12mm

Suitable for installation with:

- Friction Spigots
- Posts
- Deck Mount Channel
- Side Fix glass clamps

Used for:

- Glass Pool Fencing
- Face Mount Glass Balustrading

It can be installed with a Top Mounted Rail

Rating: Not Rated Yet **Price** \$ 100.00

\$ 85.00

Ask a question about this product

Description

Glass is certified to Australian Standards

- Width: 1000mm
- Height: 1200mm
- Thickness: 12mm

Suitable for installation with:

- Friction Spigots
- Posts
- Deck Mount Channel
- Side Fix glass clamps

Used for:

- Glass Pool Fencing
- Face Mount Glass Balustrading

It can be installed with a Top Mounted Rail