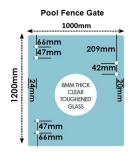

## 1000 x 1200 x 8mm Glass Pool Fence Gate Panel

Glass Gate Panel.

Width: 1000mmHeight: 1200mmThickness: 8mmWeight: 23kg

Hinge Holes: 4 x 10mm Holes to fix hinges
Latch Holes: 2 x 10mm Holes to fix latch

Requires 1 x Hinge Set and 1 x Latch for installation.

Used for:

• Glass Pool Fencing

It can be installed with a Top Mounted Rail

Glass is certified to Australian Standards

Rating: Not Rated Yet

**Price** \$ 75.00