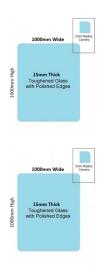

## Toughened Glass Panel for Glass Balustrade

Glass is certified to Australian Standards

- Width: 1000mm
- Height: 1000mm
- Thickness: 15mm
- Weight: 38kg
- Treatment: Toughened and Heat Soaked
- Edges: Polished all 4 sides

- Width: 1000mm
- Height: 1000mm

- Thickness: 15mm
  Weight: 38kg
  Treatment: Toughened and Heat Soaked
  Edges: Polished all 4 sides

Suitable for installation with:

• 2 x Friction Spigots