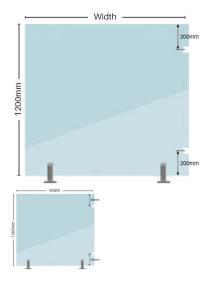

## 1000 x 1200mm Premium Soft Close Hinge Panels

Premium Soft Close Glass Gate Hinge Panel. Used to swing a glass gate off.

- Width: 1000mm
- Height: 1200mm
- Thickness: 12mm
- Weight: 36kg
- Cutouts: 2 x Cutouts to suit premium soft close hinges

## Description

Premium Soft Close Glass Gate Hinge Panel. Used to swing a glass gate off.

- Width: 1000mm
- Height: 1200mm
- Thickness: 12mm
- Weight: 36kg
- Cutouts: 2 x Cutouts to suit premium soft close hinges