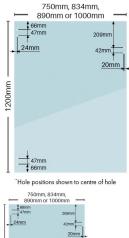

## 1000 x 1200 x 8mm Spring Gate Panel

## Priced from \$59. Select the width for pricing!!

Economy Spring Hinge Glass Pool Fence Gate Panel

- 4 Widths available (750mm, 834mm, 890mm and 1000mm)
- Height: 1200mm
- Thickness: 8mm
- Hinge Holes: 4 x 10mm Holes to fix hinges
- Latch Holes: 2 x 10mm Holes to fix latch

## Priced from \$59. Select the width for pricing!!

Economy Spring Hinge Glass Pool Fence Gate Panel

• 4 Widths available (750mm, 834mm, 890mm and 1000mm)

Height: 1200mmThickness: 8mm

Hinge Holes: 4 x 10mm Holes to fix hinges
Latch Holes: 2 x 10mm Holes to fix latch