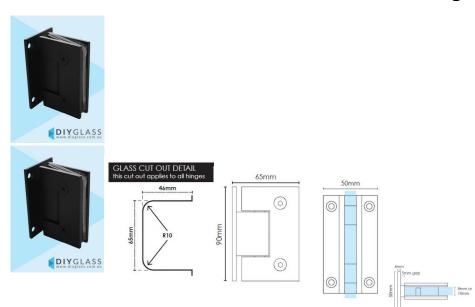

## Wall to Glass Matt Black Shower Screen Door Hinge

## 2 required per door

- Wall to Glass Hinge
- Matt Black Finish
- 4 x Fixing Holes
- Square Finish Edges
- Suitable for 8mm & 10mm Glass
- "D" Style Glass Cutouts
- Self Closing from approximately 25 Degrees
- Dual Action opens inwards and outwards
- Made from solid brass
- Fixing Screws included
- Allen Key & Gaskets included

## 2 required per door

- Wall to Glass Hinge
- Matt Black Finish
- 4 x Fixing HolesSquare Finish Edges
- Suitable for 8mm & 10mm Glass "D" Style Glass Cutouts
- Self Closing from approximately 25 Degrees
- Dual Action opens inwards and outwards
- Made from solid brass
- Fixing Screws includedAllen Key & Gaskets included