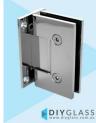

## Wall to Glass Chrome Shower Screen Door Hinge

## 2 required per door

- Wall to Glass Hinge
- Chrome Plated Finish
- 4 x Fixing HolesAllow 9mm gap between Wall and Glass
- Square Finish EdgesSuitable for 8mm & 10mm Glass
- "D" Style Glass Cutouts
- Self Closing from approximately 25 Degrees
  Dual Action opens inwards and outwards
- Made from solid brass
- Fixing Screws included
- Allen Key & Gaskets included