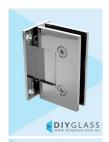

## Wall to Glass Chrome Shower Screen Door Hinge

## 2 required per door

- Wall to Glass Hinge
- Chrome Plated Finish
- 4 x Fixing Holes
- Allow 9mm gap between Wall and Glass
- Square Finish Edges
- Suitable for 8mm & 10mm Glass
- "D" Style Glass Cutouts
- Self Closing from approximately 25 Degrees
- Dual Action opens inwards and outwards
- Made from solid brass
- Fixing Screws included
- Allen Key & Gaskets included