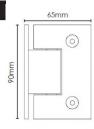

## 2 required per door

- Wall to Glass Hinge
- Chrome Plated Finish
- 4 x Fixing Holes
- Allow 9mm gap between Wall and Glass
- Square Finish Edges
- Suitable for 8mm & 10mm Glass
- "D" Style Glass Cutouts
- Self Closing from approximately 25 Degrees
- Dual Action opens inwards and outwards
- Made from solid brass
- Fixing Screws included
- Allen Key & Gaskets included

## 2 required per door

- Wall to Glass Hinge
- Chrome Plated Finish
- 4 x Fixing HolesAllow 9mm gap between Wall and Glass
- Square Finish EdgesSuitable for 8mm & 10mm Glass
- "D" Style Glass Cutouts
- Self Closing from approximately 25 Degrees
  Dual Action opens inwards and outwards
- Made from solid brass
- Fixing Screws included
- Allen Key & Gaskets included