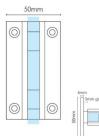

## Wall to Glass Chrome Shower Screen Door Hinge

## 4mm Som gop

## 2 required per door

- Wall to Glass Hinge
- Chrome Plated Finish
- 4 x Fixing Holes
- Allow 9mm gap between Wall and Glass
- Square Finish Edges
- Suitable for 8mm & 10mm Glass
- "D" Style Glass Cutouts
- Self Closing from approximately 25 Degrees
- Dual Action opens inwards and outwards
- Made from solid brass
- Fixing Screws included
- Allen Key & Gaskets included

## 2 required per door

- Wall to Glass Hinge
- Chrome Plated Finish
- 4 x Fixing HolesAllow 9mm gap between Wall and Glass
- Square Finish EdgesSuitable for 8mm & 10mm Glass
- "D" Style Glass Cutouts
- Self Closing from approximately 25 Degrees
  Dual Action opens inwards and outwards
- Made from solid brass
- Fixing Screws included
- Allen Key & Gaskets included