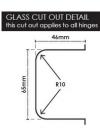

## 2 required per door

- Wall to Glass Hinge
- Chrome Plated Finish
- 4 x Fixing Holes
- Allow 9mm gap between Wall and Glass
- Square Finish Edges
- Suitable for 8mm & 10mm Glass
- "D" Style Glass Cutouts
- Self Closing from approximately 25 Degrees
- Dual Action opens inwards and outwards
- Made from solid brass
- Fixing Screws included
- Allen Key & Gaskets included

## 2 required per door

- Wall to Glass Hinge
- Chrome Plated Finish
- 4 x Fixing HolesAllow 9mm gap between Wall and Glass
- Square Finish EdgesSuitable for 8mm & 10mm Glass
- "D" Style Glass Cutouts
- Self Closing from approximately 25 Degrees
  Dual Action opens inwards and outwards
- Made from solid brass
- Fixing Screws included
- Allen Key & Gaskets included