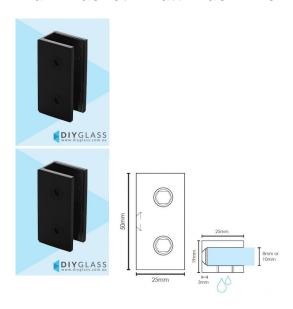

### Wall Bracket - Matt Black - For Shower Screen

Used to fix Hinge and Return/Fixed panels to the wall.

3 Per Panel recommended

- Wall Bracket
- 3mm Gap between glass and wall
- Matt Black Finish
- Square Finish Edges
- Suitable for 8mm & 10mm Glass
- 2 x Compression/Friction screws
- No holes in glass required
- · Made from solid brass
- 1 x Fixing screw and Clear Gaskets Provided

# Wall Bracket - Matt Black - For Shower Screen

Used to fix Hinge and Return/Fixed panels to the wall.

#### 3 Per Panel recommended

- Wall Bracket
- 3mm Gap between glass and wall
- Matt Black Finish
- Square Finish Edges
- Suitable for 8mm & 10mm Glass
- 2 x Compression/Friction screws
- No holes in glass required
- Made from solid brass
- 1 x Fixing screw and Clear Gaskets Provided