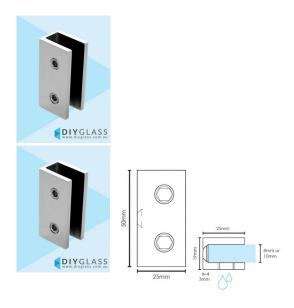

## 3 Per Panel recommended

- Wall Bracket
- 3mm Gap between glass and wall
- Chrome Plated Finish
- Square Finish Edges
- Suitable for 8mm & 10mm Glass
- 2 x Compression/Friction screws
- No holes in glass required
- Made from solid brass
- 1 x Fixing screw and Clear Gaskets Provided