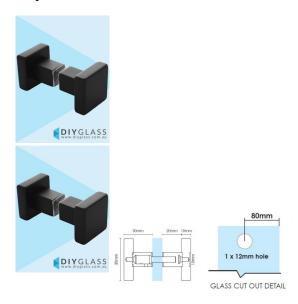

## **Square Recessed Matt Black Shower Screen Door Knob**

- Square Recessed Shape Knob for Shower Screen Door
- Matt Black Finish
- Double pull knob
- Suits 8mm, 10mm and 12mm thick glass
- Requires a 12mm hole in the glass
- Made from Solid Brass
- Nylon spacers and gaskets included to prevent glass/metal contact

## Description

- Square Recessed Shape Knob for Shower Screen Door
- Matt Black Finish
- Double pull knob
- Suits 8mm, 10mm and 12mm thick glass
- Requires a 12mm hole in the glass
- Made from Solid Brass
- Nylon spacers and gaskets included to prevent glass/metal contact