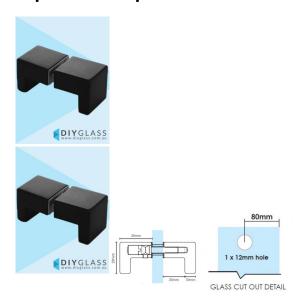

## Square L Shape Matt Black Shower Screen Door Knob

- Square L Shape Knob for Shower Screen Door
- Matt Black Finish
- Double pull knob
- Suits 8mm, 10mm and 12mm thick glass
- Requires a 12mm hole in the glass
- Made from Solid Brass
- Nylon spacers and gaskets included to prevent glass/metal contact

## Description

- Square L Shape Knob for Shower Screen Door
- Matt Black Finish
- Double pull knob
- Suits 8mm, 10mm and 12mm thick glass
- Requires a 12mm hole in the glass
- Made from Solid Brass
- Nylon spacers and gaskets included to prevent glass/metal contact