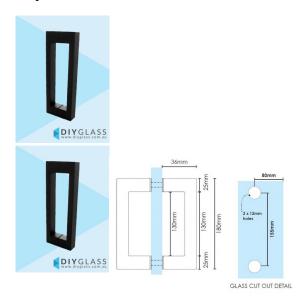

## **Square Matt Black Shower Screen Door Handle**

- Square D Handle Shower Screen Door Handle
- Stainless Steel in Matt Black Finish
- Back to back pull handles
- Suits 8mm, 10mm and 12mm thick glass
- Requires 2 x 12mm holes at 155mm centres
- Nylon spacers and gaskets included to prevent glass/metal contact

## Description

- Square D Handle Shower Screen Door Handle
- Stainless Steel in Matt Black Finish
- · Back to back pull handles
- Suits 8mm, 10mm and 12mm thick glass
- Requires 2 x 12mm holes at 155mm centres
- Nylon spacers and gaskets included to prevent glass/metal contact