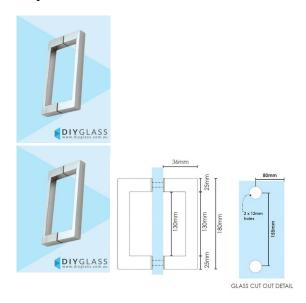

## **Square Chrome Shower Screen Door Handle**

- Square D Handle Shower Screen Door Handle
- Stainless steel in a mirror finish
- Back to back pull handles
- Suits 8mm, 10mm and 12mm thick glass
- Requires 2 x 12mm holes at 155mm centres
- Nylon spacers and gaskets included to prevent glass/metal contact

## Description

- Square D Handle Shower Screen Door Handle
- Stainless steel in a mirror finish
- · Back to back pull handles
- Suits 8mm, 10mm and 12mm thick glass
- Requires 2 x 12mm holes at 155mm centres
- Nylon spacers and gaskets included to prevent glass/metal contact