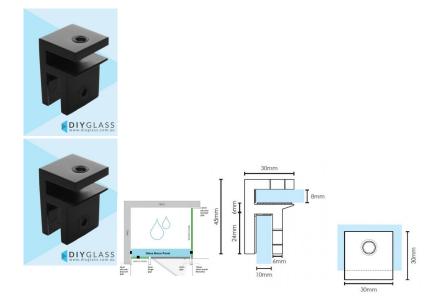

## **Small Glass Brace Bracket - Matt Black - For Glass Shower Screen**

Used to stiffen and brace a return or hinge panel by fixing a brace panel along the top and tying them together.

Can also be used to tie a Fixed panel back to the wall.

- Small Glass Brace Bracket
- Matt Black Finish
- Square Finish Edges
- Brace 8mm thick glass hood to 10mm thick return & hinge panels
- 2 x compression/friction screws
- Slimline Design
- No holes required in glass
- Made from solid brass

## Description

Used to stiffen and brace a return or hinge panel by fixing a brace panel along the top and tying them together.

Can also be used to tie a Fixed panel back to the wall.

- Small Glass Brace Bracket
- Matt Black Finish
- Square Finish Edges
- Brace 8mm thick glass hood to 10mm thick return & hinge panels
- 2 x compression/friction screws
  Slimline Design
- No holes required in glass
  Made from solid brass