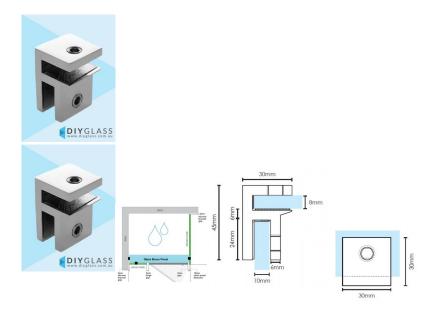

## Small Glass Brace Bracket - Chrome Plated - For Shower Screen

Used to stiffen and brace a return or hinge panel by fixing a brace panel along the top and tying them together.

Can also be used to tie a Fixed panel back to the wall.

- Small Glass Brace Bracket
- Square Finish Edges
- Brace 8mm thick glass hood to 10mm thick return & hinge panels
- 2 x compression/friction screws
- Slimline Design
- No holes required in glass
- Made from solid brass

Tip: Place bracket ensuring glass door does not hit when swinging inwards.

Rating: Not Rated Yet **Price** \$ 24.00

\$ 2.18

Ask a question about this product

## Description

Used to stiffen and brace a return or hinge panel by fixing a brace panel along the top and tying them together.

Can also be used to tie a Fixed panel back to the wall.

• Small Glass Brace Bracket

- Square Finish Edges
  Brace 8mm thick glass hood to 10mm thick return & hinge panels
  2 x compression/friction screws
  Slimline Design
  No holes required in glass
  Made from solid brass

Tip: Place bracket ensuring glass door does not hit when swinging inwards.