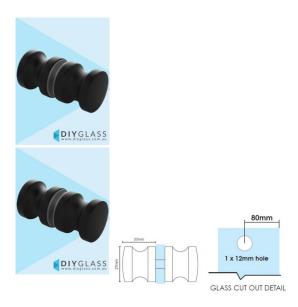

## Round Recessed Matt Black Shower Screen Door Knob

- Round Recessed Knob for Shower Screen Door
- Matt Black Finish
- Double pull knob
- Suits 8mm, 10mm and 12mm thick glass
- Requires a 12mm hole in the glass
- Made from Solid Brass
- Nylon spacers and gaskets included to prevent glass/metal contact

## Description

- Round Recessed Knob for Shower Screen Door
- · Matt Black Finish
- Double pull knob
- Suits 8mm, 10mm and 12mm thick glass
- Requires a 12mm hole in the glass
- Made from Solid Brass
- Nylon spacers and gaskets included to prevent glass/metal contact