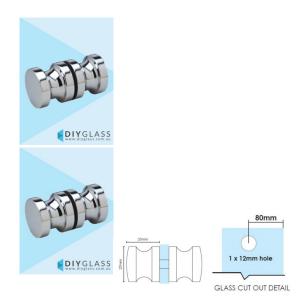

## **Round Recessed Chrome Shower Screen Door Knob**

- Round Recessed Knob for Glass Shower Screen Door
- Chrome Plated
- · Double pull knob
- Suits 8mm, 10mm and 12mm thick glass
- Requires a 12mm hole in the door
- Made from Solid Brass
- Nylon spacers and gaskets included to prevent glass/metal contact

## Description

- Round Recessed Knob for Glass Shower Screen Door
- Chrome Plated
- Double pull knob
- Suits 8mm, 10mm and 12mm thick glass
- Requires a 12mm hole in the door
- Made from Solid Brass
- Nylon spacers and gaskets included to prevent glass/metal contact