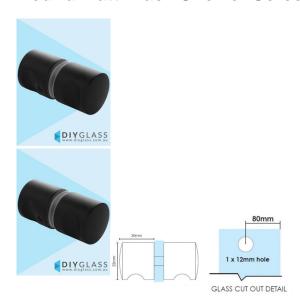

## **Round Matt Black Shower Screen Door Knob**

- Round with finger notch Knob for Shower Screen Door
- Matt Black Finish
- Double pull knob
- Suits 8mm, 10mm and 12mm thick glass
- Requires a 12mm Hole in the Glass
- Made from Solid Brass
- Nylon spacers and gaskets included to prevent glass/metal contact

## Description

- Round with finger notch Knob for Shower Screen Door
- Matt Black Finish
- Double pull knob
- Suits 8mm, 10mm and 12mm thick glass
- Requires a 12mm Hole in the Glass
- Made from Solid Brass
- Nylon spacers and gaskets included to prevent glass/metal contact