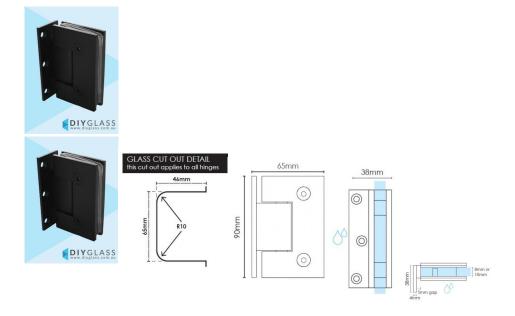

## Offset Wall to Glass Matt Black Shower Screen Door Hinge

2 required per door

- Offset Wall to Glass Hinge
- Matt Black Finish
- 3 x Fixing Holes
- Square Finish Edges
- Suitable for 8mm & 10mm Glass
- "D" Style Glass Cutouts
- Self Closing from approximately 25 Degrees
- Dual Action opens inwards and outwards
- Made from solid brass
- Fixing Screws included
- Allen Key & Gaskets included

Maximum Door Weight when 2 hinges used is 35kg

Maximum Door Width when 2 hinges used is 800mm

Rating: Not Rated Yet **Price** \$ 54.65

\$ 4.97

Ask a question about this product

Description

2 required per door

- Offset Wall to Glass Hinge
- Matt Black Finish
- 3 x Fixing Holes Square Finish Edges
- Suitable for 8mm & 10mm Glass
  "D" Style Glass Cutouts
- Self Closing from approximately 25 Degrees
- Dual Action opens inwards and outwards
- Made from solid brass
- Fixing Screws included
  Allen Key & Gaskets included

Maximum Door Weight when 2 hinges used is 35kg

Maximum Door Width when 2 hinges used is 800mm

// //