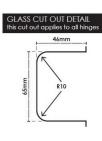

## 2 required per door

- Offset Wall to Glass Hinge
- 3 x Fixing Holes
- Square Finish Edges
- Suitable for 8mm & 10mm Glass
- "D" Style Glass Cutouts
- Self Closing from approximately 25 Degrees
- Dual Action opens inwards and outwards
- Made from solid brass
- · Fixing Screws included
- Allen Key & Gaskets included

- Offset Wall to Glass Hinge
- 3 x Fixing Holes
- Square Finish EdgesSuitable for 8mm & 10mm Glass
- "D" Style Glass Cutouts
- Self Closing from approximately 25 Degrees
- Dual Action opens inwards and outwards
- Made from solid brass
- Fixing Screws included
- Allen Key & Gaskets included