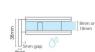

## 2 required per door

- Offset Wall to Glass Hinge
- 3 x Fixing Holes
- Square Finish Edges
- Suitable for 8mm & 10mm Glass
- "D" Style Glass Cutouts
- Self Closing from approximately 25 Degrees
- Dual Action opens inwards and outwards
- Made from solid brass
- · Fixing Screws included
- Allen Key & Gaskets included

- Offset Wall to Glass Hinge
- 3 x Fixing Holes
- Square Finish EdgesSuitable for 8mm & 10mm Glass
- "D" Style Glass Cutouts
- Self Closing from approximately 25 Degrees
- Dual Action opens inwards and outwards
- Made from solid brass
- Fixing Screws included
- Allen Key & Gaskets included