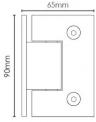

## 2 required per door

- Offset Wall to Glass Hinge
- 3 x Fixing Holes
- Square Finish Edges
- Suitable for 8mm & 10mm Glass
- "D" Style Glass Cutouts
- Self Closing from approximately 25 Degrees
- Dual Action opens inwards and outwards
- Made from solid brass
- · Fixing Screws included
- Allen Key & Gaskets included

- Offset Wall to Glass Hinge
- 3 x Fixing Holes
- Square Finish EdgesSuitable for 8mm & 10mm Glass
- "D" Style Glass Cutouts
- Self Closing from approximately 25 Degrees
- Dual Action opens inwards and outwards
- Made from solid brass
- Fixing Screws included
- Allen Key & Gaskets included