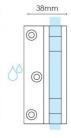

## 2 required per door

- Offset Wall to Glass Hinge
- 3 x Fixing Holes
- Square Finish Edges
- Suitable for 8mm & 10mm Glass
- "D" Style Glass Cutouts
- Self Closing from approximately 25 Degrees
- Dual Action opens inwards and outwards
- Made from solid brass
- · Fixing Screws included
- Allen Key & Gaskets included

- Offset Wall to Glass Hinge
- 3 x Fixing Holes
- Square Finish EdgesSuitable for 8mm & 10mm Glass
- "D" Style Glass Cutouts
- Self Closing from approximately 25 Degrees
- Dual Action opens inwards and outwards
- Made from solid brass
- Fixing Screws included
- Allen Key & Gaskets included