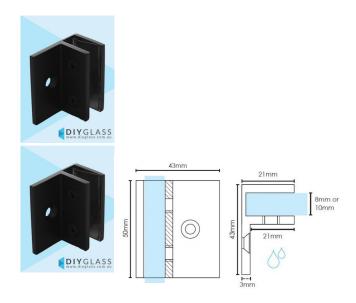

## 3 Per Panel recommended

These are easier to install then the hidden screw wall bracket. The screw can be marked and installed with the glass standing in place.

- · Wall Bracket
- Matt Black Finish
- 3mm Gap between glass and wall
- Square Finish Edges
- Suitable for 8mm & 10mm Glass
- 2 x Compression/Friction screws
- No holes in glass required
- Made from solid brass
- 1 x Fixing screw and Clear Gaskets Provided

## 3 Per Panel recommended

These are easier to install then the hidden screw wall bracket. The screw can be marked and installed with the glass standing in place.

- Wall Bracket
- Matt Black Finish
- 3mm Gap between glass and wall
- Square Finish Edges
- Suitable for 8mm & 10mm Glass
- 2 x Compression/Friction screws
- · No holes in glass required
- Made from solid brass
- 1 x Fixing screw and Clear Gaskets Provided