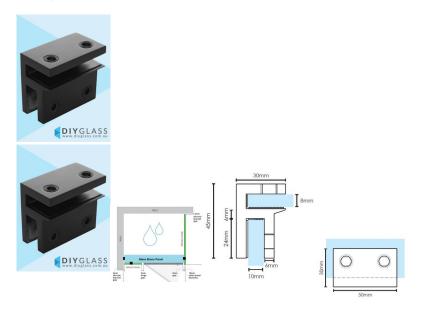

## Large Glass Brace Bracket - Matt Black - For Glass Shower Screen

Used to stiffen and brace a return or hinge panel by fixing a brace panel along the top and tying them together.

Can also be used to tie a Fixed panel back to the wall.

- Small Glass Brace Bracket
- Matt Black Finish
- Square Finish Edges
- Brace 8mm thick glass hood to 10mm thick return & hinge panels
- 4 x compression/friction screws
- Sturdy design
- No holes required in glass
- Made from solid brass

## Description

Used to stiffen and brace a return or hinge panel by fixing a brace panel along the top and tying them together.

Can also be used to tie a Fixed panel back to the wall.

- Small Glass Brace Bracket
- Matt Black Finish
- Square Finish Edges
- Brace 8mm thick glass hood to 10mm thick return & hinge panels
- 4 x compression/friction screws
  Sturdy design
- No holes required in glassMade from solid brass