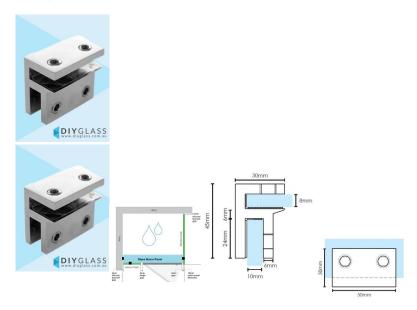

## Large Glass Brace Bracket - Chrome Plated - For Shower Screen

Used to stiffen and brace a return or hinge panel by fixing a brace panel along the top and tying them together.

Can also be used to tie a Fixed panel back to the wall.

- Small Glass Brace Bracket
- Square Finish Edges
- Brace 8mm thick glass hood to 10mm thick return & hinge panels
- 4 x compression/friction screws
- Sturdy design
- No holes required in glass
- Made from solid brass

## Description

Used to stiffen and brace a return or hinge panel by fixing a brace panel along the top and tying them together.

Can also be used to tie a Fixed panel back to the wall.

• Small Glass Brace Bracket

- Square Finish Edges
  Brace 8mm thick glass hood to 10mm thick return & hinge panels
  4 x compression/friction screws
  Sturdy design
  No holes required in glass
  Made from solid brass

Tip: Place bracket ensuring glass door does not hit when swinging inwards.