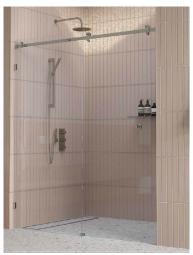

## **Inline Sliding Shower Screen**

## Priced from \$755. Select size and finish for pricing!!

Available in sizes for a wall to wall opening from 1200mm to 1940mm.

Available in Polished Chrome, Matt Black, Brushed Nickel and Brushed Brass/Gold finishes.