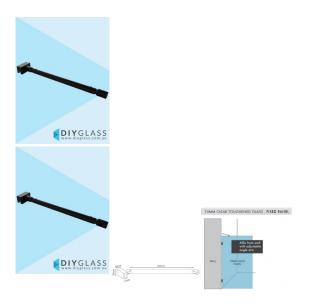

## Glass to Wall Adjustable Brace Bracket - Matt Black - For Glass Shower Screen

Used to stiffen and brace a Return/Fixed panel by tying it to the wall.

- · Wall to Glass support arm
- Matt Black Finish
- Double adjustability for easy installation. Adjustable at wall & at glass
- Hidden fixing wall installation for a neat finish.
- Suitable for 8 and 10mm thick glass
- Compression/friction screws secure to the glass. No holes in glass required
- Made from Brass

## Description

Used to stiffen and brace a Return/Fixed panel by tying it to the wall.

- Wall to Glass support arm
- Matt Black Finish
- Double adjustability for easy installation. Adjustable at wall & at glass
- Hidden fixing wall installation for a neat finish.
- Suitable for 8 and 10mm thick glass
- Compression/friction screws secure to the glass. No holes in glass required

• Made from Brass

// //

2 / 2