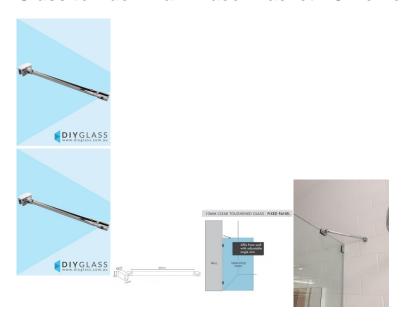

## Glass to Back Wall Brace Bracket - Chrome Plated - For Shower Screen

Used to stiffen and brace a Return/Fixed panel by tying it to the wall.

- Back Wall to Glass support arm
- Double adjustability for easy installation. Adjustable at wall & at glass
- Hidden fixing wall installation for a neat finish.
- Suitable for 8 and 10mm thick glass
- Compression/friction screws secure to the glass. No holes in glass required
- Made from Brass

## Description

Used to stiffen and brace a Return/Fixed panel by tying it to the wall.

- Back Wall to Glass support arm
- Double adjustability for easy installation. Adjustable at wall & at glass
- Hidden fixing wall installation for a neat finish.
- Suitable for 8 and 10mm thick glass
- Compression/friction screws secure to the glass. No holes in glass required
- Made from Brass