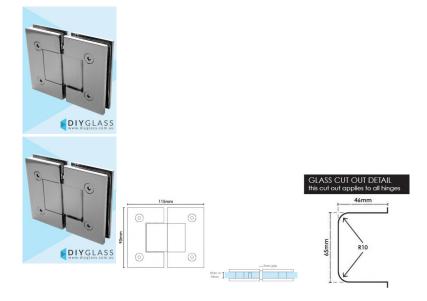

## **Glass to Glass Chrome Shower Screen Door Hinge**

## 2 required per door

- Glass to Glass Hinge
- Chrome Plated Finish
- Square Finish Edges
- Suitable for 8mm & 10mm Glass
- "D" Style Glass Cutouts
- Self Closing from approximately 25 Degrees
- Dual Action opens inwards and outwards (90 Degrees inwards and Outwards)
- Will hold door at 90 degrees inwards, 90 Degree Outwards and 180 Degrees closed.
- Made from solid brass
- Allen Key & Gaskets included

- · Glass to Glass Hinge
- Chrome Plated Finish
- Square Finish Edges
- Suitable for 8mm & 10mm Glass
- "D" Style Glass Cutouts
- Self Closing from approximately 25 Degrees
- Dual Action opens inwards and outwards (90 Degrees inwards and Outwards)
  Will hold door at 90 degrees inwards, 90 Degree Outwards and 180 Degrees closed.
- Made from solid brass
- Allen Key & Gaskets included