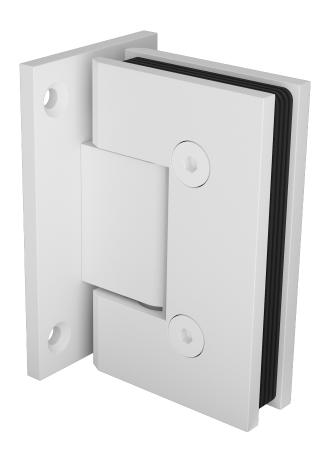

## Matt White Wall to Glass Shower Screen Door Hinge

2 required per door

- · Wall to Glass Hinge
- Matt White Finish
- 4 x Fixing Holes
- Allow 9mm gap between Wall and Glass
- Square Finish Edges
- Suitable for 8mm & 10mm Glass
- "D" Style Glass Cutouts
- Self Closing from approximately 25 Degrees
- Dual Action opens inwards and outwardsMade from solid brass
- Fixing Screws included

## 2 required per door

- Wall to Glass Hinge
- Matt White Finish
- 4 x Fixing Holes
- Allow 9mm gap between Wall and Glass
- Square Finish Edges
- Suitable for 8mm & 10mm Glass
- "D" Style Glass Cutouts
- Self Closing from approximately 25 Degrees
- Dual Action opens inwards and outwards
- · Made from solid brass
- Fixing Screws included
- Allen Key & Gaskets included