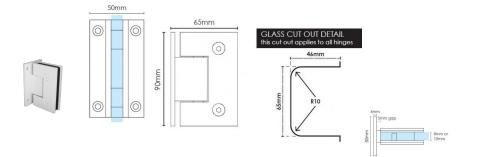

## Matt White Wall to Glass Shower Screen Door Hinge

2 required per door

- · Wall to Glass Hinge
- Matt White Finish
- 4 x Fixing Holes
- Allow 9mm gap between Wall and Glass
- Square Finish Edges
- Suitable for 8mm & 10mm Glass
- "D" Style Glass Cutouts
- Self Closing from approximately 25 Degrees
- Dual Action opens inwards and outwardsMade from solid brass
- Fixing Screws included

## 2 required per door

- Wall to Glass Hinge
- Matt White Finish
- 4 x Fixing Holes
- Allow 9mm gap between Wall and Glass
- Square Finish Edges
- Suitable for 8mm & 10mm Glass
- "D" Style Glass Cutouts
- Self Closing from approximately 25 Degrees
- Dual Action opens inwards and outwards
- · Made from solid brass
- Fixing Screws included
- Allen Key & Gaskets included