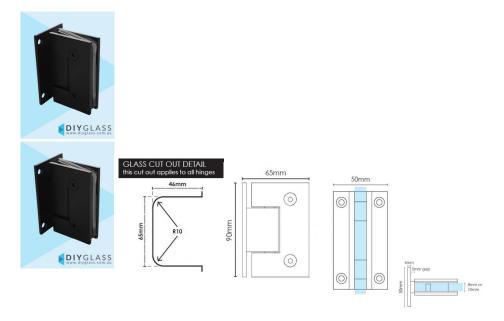

## Wall to Glass Matt Black Shower Screen Door Hinge

2 required per door

- Wall to Glass Hinge
- Matt Black Finish
- 4 x Fixing Holes
- Square Finish Edges
- Suitable for 8mm & 10mm Glass
- "D" Style Glass Cutouts
- Self Closing from approximately 25 Degrees
- Dual Action opens inwards and outwards
- Made from solid brass
- Fixing Screws included
- Allen Key & Gaskets included

Maximum Door Weight when 2 hinges used is 35kg

Maximum Door Width when 2 hinges used is 800mm

Rating: Not Rated Yet **Price** \$ 50.00

\$ 50.00

Ask a question about this product

Description

2 required per door

- Wall to Glass Hinge
- Matt Black Finish
- 4 x Fixing Holes Square Finish Edges
- Suitable for 8mm & 10mm Glass
  "D" Style Glass Cutouts
- Self Closing from approximately 25 Degrees
- Dual Action opens inwards and outwards
- Made from solid brass
- Fixing Screws included
  Allen Key & Gaskets included

Maximum Door Weight when 2 hinges used is 35kg

Maximum Door Width when 2 hinges used is 800mm

// //