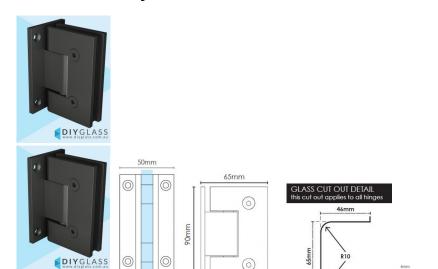

## 2 required per door

- Wall to Glass Hinge
- Gunmetal Grey Finish
- 4 x Fixing Holes
- Allow 9mm gap between Wall and Glass
- Square Finish Edges
- Suitable for 8mm & 10mm Glass
- "D" Style Glass Cutouts
- Self Closing from approximately 25 Degrees
- Dual Action opens inwards and outwards
- Made from solid brass
- · Fixing Screws included
- Allen Key & Gaskets included

## 2 required per door

- Wall to Glass Hinge
- Gunmetal Grey Finish
- 4 x Fixing HolesAllow 9mm gap between Wall and Glass
- Square Finish EdgesSuitable for 8mm & 10mm Glass
- "D" Style Glass Cutouts
- Self Closing from approximately 25 Degrees
  Dual Action opens inwards and outwards
- Made from solid brass
- Fixing Screws included
- Allen Key & Gaskets included