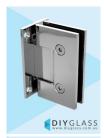

## Wall to Glass Chrome Shower Screen Door Hinge

## 2 required per door

- Wall to Glass Hinge
- Chrome Plated Finish
- 4 x Fixing Holes
- Allow 9mm gap between Wall and Glass
- Square Finish Edges
- Suitable for 8mm & 10mm Glass
- "D" Style Glass Cutouts
- Self Closing from approximately 25 Degrees
- Dual Action opens inwards and outwards
- Made from solid brass
- Fixing Screws included
- Allen Key & Gaskets included