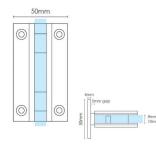

## 2 required per door

- Wall to Glass Hinge
- Chrome Plated Finish
- 4 x Fixing Holes
- Allow 9mm gap between Wall and Glass
- Square Finish Edges
- Suitable for 8mm & 10mm Glass
- "D" Style Glass Cutouts
- Self Closing from approximately 25 Degrees
- Dual Action opens inwards and outwards
- Made from solid brass
- Fixing Screws included
- Allen Key & Gaskets included

## 2 required per door

- Wall to Glass Hinge
- Chrome Plated Finish
- 4 x Fixing HolesAllow 9mm gap between Wall and Glass
- Square Finish EdgesSuitable for 8mm & 10mm Glass
- "D" Style Glass Cutouts
- Self Closing from approximately 25 Degrees
  Dual Action opens inwards and outwards
- Made from solid brass
- Fixing Screws included
- Allen Key & Gaskets included