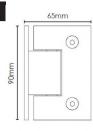

## 2 required per door

- Wall to Glass Hinge
- Chrome Plated Finish
- 4 x Fixing Holes
- Allow 9mm gap between Wall and Glass
- Square Finish Edges
- Suitable for 8mm & 10mm Glass
- "D" Style Glass Cutouts
- Self Closing from approximately 25 Degrees
- Dual Action opens inwards and outwards
- Made from solid brass
- Fixing Screws included
- Allen Key & Gaskets included

## 2 required per door

- Wall to Glass Hinge
- Chrome Plated Finish
- 4 x Fixing HolesAllow 9mm gap between Wall and Glass
- Square Finish EdgesSuitable for 8mm & 10mm Glass
- "D" Style Glass Cutouts
- Self Closing from approximately 25 Degrees
  Dual Action opens inwards and outwards
- Made from solid brass
- Fixing Screws included
- Allen Key & Gaskets included