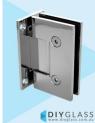

## Wall to Glass Chrome Shower Screen Door Hinge

## 2 required per door

- Wall to Glass Hinge
- Chrome Plated Finish
- 4 x Fixing Holes
- Allow 9mm gap between Wall and Glass
- Square Finish Edges
- Suitable for 8mm & 10mm Glass
- "D" Style Glass Cutouts
- Self Closing from approximately 25 Degrees
- Dual Action opens inwards and outwards
- Made from solid brass
- Fixing Screws included
- Allen Key & Gaskets included