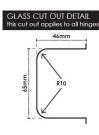

## 2 required per door

- Wall to Glass Hinge
- Chrome Plated Finish
- 4 x Fixing Holes
- Allow 9mm gap between Wall and Glass
- Square Finish Edges
- Suitable for 8mm & 10mm Glass
- "D" Style Glass Cutouts
- Self Closing from approximately 25 Degrees
- Dual Action opens inwards and outwards
- Made from solid brass
- Fixing Screws included
- Allen Key & Gaskets included

## 2 required per door

- Wall to Glass Hinge
- Chrome Plated Finish
- 4 x Fixing HolesAllow 9mm gap between Wall and Glass
- Square Finish EdgesSuitable for 8mm & 10mm Glass
- "D" Style Glass Cutouts
- Self Closing from approximately 25 Degrees
  Dual Action opens inwards and outwards
- Made from solid brass
- Fixing Screws included
- Allen Key & Gaskets included