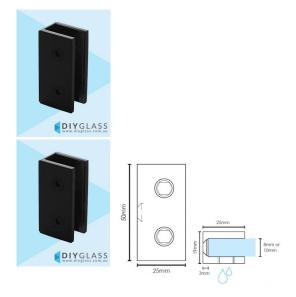

## Wall Bracket - Matt Black - For Glass Shower Screen

Used to fix Hinge and Return/Fixed panels to the wall.

3 Per Panel recommended

- Wall Bracket
- 3mm Gap between glass and wall
- Matt Black Finish
- Square Finish Edges
- Suitable for 8mm & 10mm Glass
- 2 x Compression/Friction screws
- No holes in glass required
- Made from solid brass
- 1 x Fixing screw and Clear Gaskets Provided

Rating: Not Rated Yet **Price** \$ 10.65

\$10.65

Ask a question about this product

Description

Used to fix Hinge and Return/Fixed panels to the wall.

3 Per Panel recommended

- Wall Bracket
- 3mm Gap between glass and wall
- Matt Black Finish
- Square Finish Edges
- Suitable for 8mm & 10mm Glass
- 2 x Compression/Friction screws
- No holes in glass required
- Made from solid brass
- 1 x Fixing screw and Clear Gaskets Provided