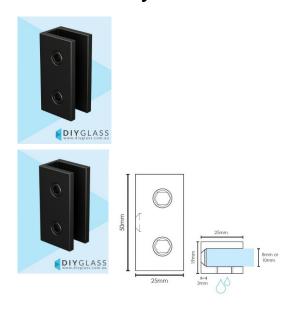

## **Gunmetal Grey Glass Shower Screen Wall Bracket**

Used to fix Hinge and Return/Fixed panels to the wall.

## 3 Per Panel recommended

- Wall Bracket
- 3mm Gap between glass and wall
- · Gunmetal Grey Finish
- Square Finish Edges
- Suitable for 8mm & 10mm Glass
- 2 x Compression/Friction screws
- No holes in glass required
- Made from solid brass
- 1 x Fixing screw and Clear Gaskets Provided

## 3 Per Panel recommended

- Wall Bracket
- 3mm Gap between glass and wall
- Gunmetal Grey Finish
- Square Finish Edges
- Suitable for 8mm & 10mm Glass
- 2 x Compression/Friction screws
- No holes in glass required
- Made from solid brass
- 1 x Fixing screw and Clear Gaskets Provided