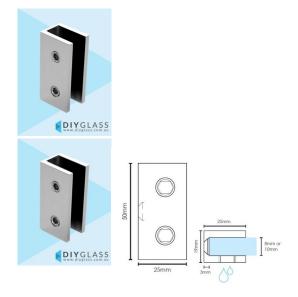

## Wall Bracket - Chrome Plated - For Shower Screen

Used to fix Hinge and Return/Fixed panels to the wall.

3 Per Panel recommended

- Wall Bracket
- 3mm Gap between glass and wall
- Chrome Plated Finish
- Square Finish Edges
- Suitable for 8mm & 10mm Glass
- 2 x Compression/Friction screws
- No holes in glass required
- Made from solid brass
- 1 x Fixing screw and Clear Gaskets Provided

Rating: Not Rated Yet Price

\$ 8.00

\$ 8.00

Ask a question about this product

Description

Used to fix Hinge and Return/Fixed panels to the wall.

3 Per Panel recommended

- Wall Bracket
- 3mm Gap between glass and wall
- Chrome Plated Finish
- Square Finish Edges
- Suitable for 8mm & 10mm Glass
- 2 x Compression/Friction screws
- No holes in glass required
- Made from solid brass
- 1 x Fixing screw and Clear Gaskets Provided