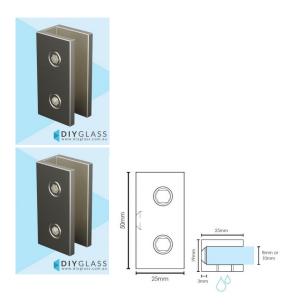

## **Brushed Nickel Glass Shower Screen Wall Bracket**

Used to fix Hinge and Return/Fixed panels to the wall.

## 3 Per Panel recommended

- Wall Bracket
- 3mm Gap between glass and wall
- Brushed Nickel Finish
- Square Finish Edges
- Suitable for 8mm & 10mm Glass
- 2 x Compression/Friction screws
- No holes in glass required
- Made from solid brass
- 1 x Fixing screw and Clear Gaskets Provided

Silicon must be used along glass edge when friction brackets used

Some people also use these along the floor however we do not recommend this as the screw will break the waterproofing membrane, the whole glass weight will be positioned on the bracket rather then spread across the length of the sheet and the glass will be held 3mm off the floor.