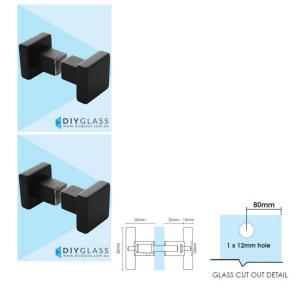

## Square Recessed Matt Black Shower Screen Door Knob

- Square Recessed Shape Knob for Shower Screen Door
- Matt Black Finish
- Double pull knob
- Suits 8mm, 10mm and 12mm thick glass
- Requires a 12mm hole in the glass
- Made from Solid Brass
- Nylon spacers and gaskets included to prevent glass/metal contact

Rating: Not Rated Yet **Price** \$ 24.00

\$24.00

Ask a question about this product

Description

- Square Recessed Shape Knob for Shower Screen Door
- Matt Black Finish
- Double pull knob
- Suits 8mm, 10mm and 12mm thick glass
- Requires a 12mm hole in the glass
- Made from Solid Brass
- Nylon spacers and gaskets included to prevent glass/metal contact