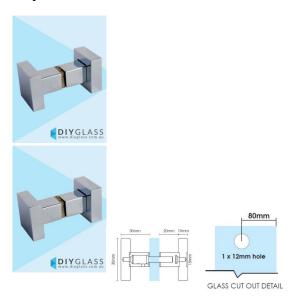

## **Square Recessed Chrome Shower Screen Door Knob**

- Square Recessed Shape Knob for Shower Screen Door
- Chrome Plated Finish
- Double pull knob
- Suits 8mm, 10mm and 12mm thick glass
- Requires a 12mm hole in the door
- Made from Solid Brass
- Nylon spacers and gaskets included to prevent glass/metal contact

## Description

- Square Recessed Shape Knob for Shower Screen Door
- Chrome Plated Finish
- Double pull knob
- Suits 8mm, 10mm and 12mm thick glass
- Requires a 12mm hole in the door
- Made from Solid Brass
- Nylon spacers and gaskets included to prevent glass/metal contact