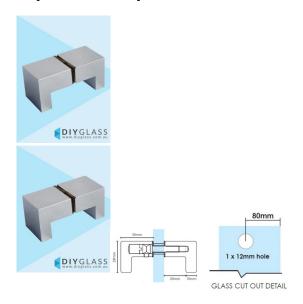

## **Square L Shape Chrome Shower Screen Door Knob**

- Square L Shape Knob for Shower Screen Door
- Chrome Plate Finish
- Double pull knob
- Suits 8mm, 10mm and 12mm thick glass
- Requires a 12mm hole in the door
- Made from Solid Brass
- Nylon spacers and gaskets included to prevent glass/metal contact

## Description

- Square L Shape Knob for Shower Screen Door
- · Chrome Plate Finish
- Double pull knob
- Suits 8mm, 10mm and 12mm thick glass
- Requires a 12mm hole in the door
- Made from Solid Brass
- Nylon spacers and gaskets included to prevent glass/metal contact