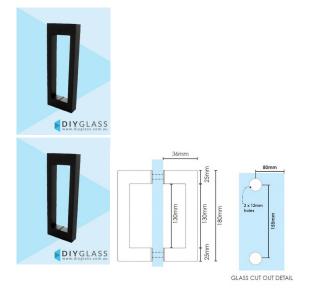

## Square Matt Black Shower Screen Door Handle

- Square D Handle Shower Screen Door Handle
- Stainless Steel in Matt Black Finish
- Back to back pull handles
- Suits 8mm, 10mm and 12mm thick glass
- Requires 2 x 12mm holes at 155mm centres
- Nylon spacers and gaskets included to prevent glass/metal contact

Rating: Not Rated Yet **Price** \$ 53.15

\$ 53.15

Ask a question about this product

Description

- Square D Handle Shower Screen Door Handle
- Stainless Steel in Matt Black Finish
- Back to back pull handles
- Suits 8mm, 10mm and 12mm thick glass
- Requires 2 x 12mm holes at 155mm centres
- Nylon spacers and gaskets included to prevent glass/metal contact