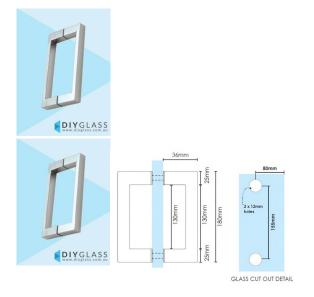

## **Square Chrome Shower Screen Door Handle**

- Square D Handle Shower Screen Door Handle
- Stainless steel in a mirror finish
- Back to back pull handles
- Suits 8mm, 10mm and 12mm thick glass
- Requires 2 x 12mm holes at 155mm centres
- Nylon spacers and gaskets included to prevent glass/metal contact

Rating: Not Rated Yet **Price** \$ 29.10

\$29.10

Ask a question about this product

Description

- Square D Handle Shower Screen Door Handle
- Stainless steel in a mirror finish
- Back to back pull handles
- Suits 8mm, 10mm and 12mm thick glass
- Requires 2 x 12mm holes at 155mm centres
- Nylon spacers and gaskets included to prevent glass/metal contact