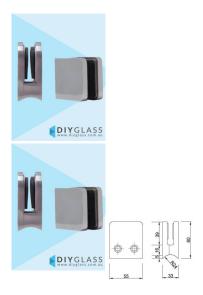

## **Square Front, Round Back Glass Clamp**

- Radius back for installation onto a 2 Inch Diameter Post
- Use for Glass Balustrade / Pool Fence
- Suitable for 8, 10 and 12mm Glass Gaskets provided
- 316 Marine Grade Stainless Steel
- Available in Mirror or Satin finish