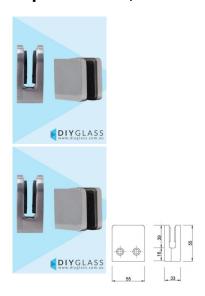

## **Square Front, Flat Back Glass Clamp**

- Flat back for installation onto timber or steel post or brick wall
- Use for Glass Balustrade / Pool Fence
- Suitable for 8, 10 and 12mm Glass Gaskets provided
- 316 Marine Grade Stainless Steel
- Available in Mirror or Satin finish