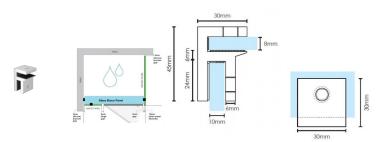

## **Matt White Small Glass Brace Bracket**

Used to stiffen and brace a return or hinge panel by fixing a brace panel along the top and tying them together.

Can also be used to tie a Fixed panel back to the wall.

- Small Glass Brace Bracket
- Square Finish Edges
- Brace 8mm thick glass hood to 10mm thick return & hinge panels
- 2 x compression/friction screws
- Slimline Design
- No holes required in glass

Tip: Place bracket ensuring glass door does not hit when swinging inwards.

## Description

Used to stiffen and brace a return or hinge panel by fixing a brace panel along the top and tying them together.

Can also be used to tie a Fixed panel back to the wall.

- Small Glass Brace Bracket
- Square Finish Edges
- Brace 8mm thick glass hood to 10mm thick return & hinge panels
- 2 x compression/friction screws
- Slimline Design
- No holes required in glass

Tip: Place bracket ensuring glass door does not hit when swinging inwards.

// //