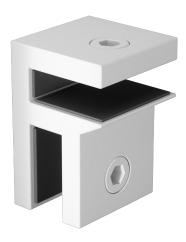

## **Matt White Small Glass Brace Bracket**

Used to stiffen and brace a return or hinge panel by fixing a brace panel along the top and tying them together.

Can also be used to tie a Fixed panel back to the wall.

- Small Glass Brace Bracket
- Square Finish Edges
- Brace 8mm thick glass hood to 10mm thick return & hinge panels
- 2 x compression/friction screws
- Slimline Design
- No holes required in glass

Tip: Place bracket ensuring glass door does not hit when swinging inwards.

## Description

Used to stiffen and brace a return or hinge panel by fixing a brace panel along the top and tying them together.

Can also be used to tie a Fixed panel back to the wall.

- Small Glass Brace Bracket
- Square Finish Edges
- Brace 8mm thick glass hood to 10mm thick return & hinge panels
- 2 x compression/friction screws
- Slimline Design
- No holes required in glass

Tip: Place bracket ensuring glass door does not hit when swinging inwards.

// //