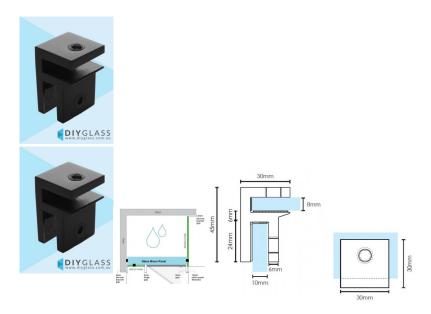

## Small Glass Brace Bracket - Matt Black - For Glass Shower Screen

Used to stiffen and brace a return or hinge panel by fixing a brace panel along the top and tying them together.

Can also be used to tie a Fixed panel back to the wall.

- Small Glass Brace Bracket
- Matt Black Finish
- Square Finish Edges
- Brace 8mm thick glass hood to 10mm thick return & hinge panels
- 2 x compression/friction screws
- Slimline Design
- No holes required in glass
- Made from solid brass

## Description

Used to stiffen and brace a return or hinge panel by fixing a brace panel along the top and tying them together.

Can also be used to tie a Fixed panel back to the wall.

- Small Glass Brace Bracket
- Matt Black Finish
- Square Finish Edges
- Brace 8mm thick glass hood to 10mm thick return & hinge panels
- 2 x compression/friction screws
  Slimline Design
- No holes required in glassMade from solid brass